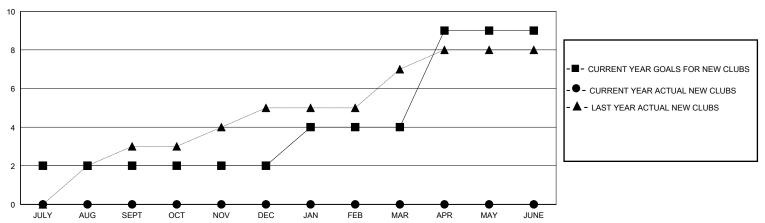

| 0             | JULY/AUG/SEPT         | 20                     | 31                      | 17                                                 |  |
| OCT/NOV/DEC           | 0             | 0         | 0             | OCT/NOV/DEC           | 15                     | 0                       | 0                                                  |  |
| JAN/FEB/MAR           | 2             | 0         | 0             | JAN/FEB/MAR           | 20                     | 0                       | 0                                                  |  |
| APR/MAY/JUNE          | 5             | 0         | 0             | APR/MAY/JUNE          | 30                     | 0                       | 0                                                  |  |

#### GOALS AND ACTUAL NEW CLUBS CUMULATIVE



#### GOALS AND ACTUAL MEMBERS CUMULATIVE



| DROPPED CLUBS: 0 |    | 10 CLUBS OF 133 ADDED 1 OR MORE | GENDER DISTRIBUTION          |                |     |
|------------------|----|---------------------------------|------------------------------|----------------|-----|
|                  |    | NEW MEMBERS                     | MALE                         | 2,514 (83.19%) |     |
|                  |    |                                 | FEMALE                       | 508 (16.81%)   |     |
| DROPPED MEMBERS  |    |                                 |                              |                |     |
| DECEASED         | 1  | CLICK HERE FOR CUMULATIVE       | TOTAL FAMILY UNIT MEMBERS    |                | 724 |
| CLUB CANCELLED   | 0  | MEMBERSHIP DATA                 | FAMILY MEM