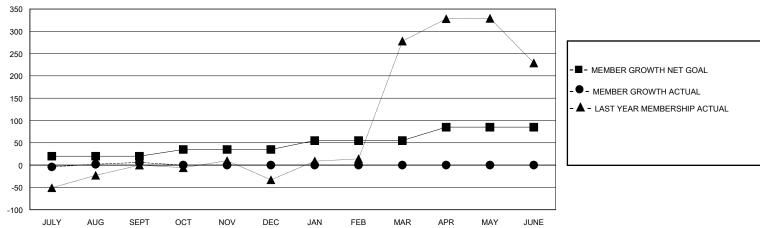

#### GOALS AND ACTUAL MEMBERS CUMULATIVE

| DROPPED CLUBS: 0 |    | 10 CLUBS OF 133 ADDED 1 OR MORE | GENDER DISTRIBUTION          |                |     |
|------------------|----|---------------------------------|------------------------------|----------------|-----|
|                  |    | NEW MEMBERS                     | MALE                         | 2,514 (83.19%) |     |
|                  |    |                                 | FEMALE                       | 508 (16.81%)   |     |
| DROPPED MEMBERS  |    |                                 |                              |                |     |
| DECEASED         | 1  | CLICK HERE FOR CUMULATIVE       | TOTAL FAMILY UNIT MEMBERS    |                | 724 |
| CLUB CANCELLED   | 0  | MEMBERSHIP DATA                 | FAMILY MEMBERS PAYING HALF 5 |                |     |
| OTHER            | 16 |                                 |                              |                | 510 |
| TOTAL            | 17 |                                 | Bozo                         |                |     |